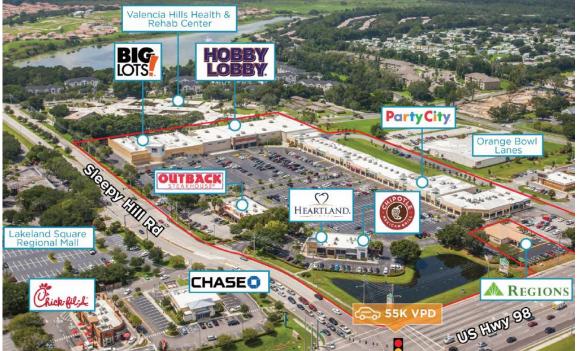

- > Size: 160,000 SF
- > Demisable availabilities incvlude:
  - o C150-4,400 sf;
  - o C280-4,608 sf
- Strong tenants such as Hobby Lobby, Big Lots, Party City, New Chipotle OP, Renovated Outback OP, etc
- Extremely Regional market and dense market with 121,000+ people in a 5 mile radius
- > Lakeland was ranked the #6 fastest groiwn MSA in the US
- Ideally located on Highway 98 with 55,000 cars per day
- Deal making landlord with flexible lease terms

## Village Plaza – Lakeland, FL

4310 US Hwy 98 N, Lakeland, FL 33809

PLEASE CONTACT KEVIN KUSH OR BEN BOLZ FOR ADDITIONAL INFORMATION: 504-402-1645 OR KEVIN@PMAT.NET OR BEN@PMAT.NET