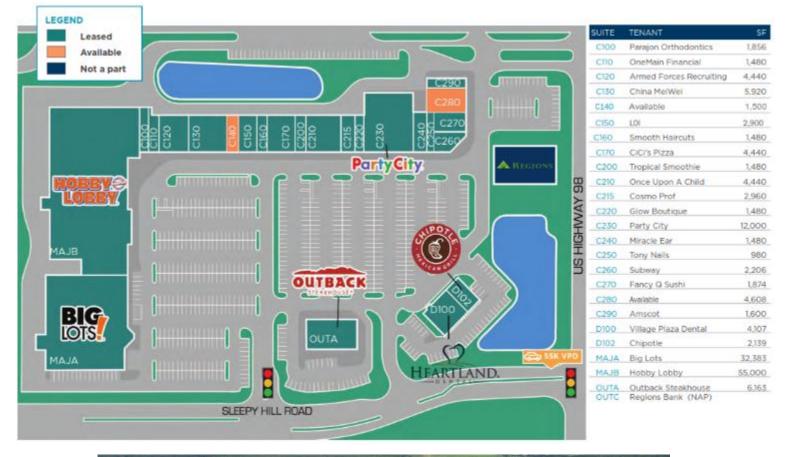

- > Size: 160,000 SF
- > Demisable availabilities incvlude:
  - o C150-4,400 sf;
  - o C280-4,608 sf
- Strong tenants such as Hobby Lobby, Big Lots, Party City, New Chipotle OP, Renovated Outback OP, etc
- Extremely Regional market and dense market with 121,000+ people in a 5 mile radius
- > Lakeland was ranked the #6 fastest groiwn MSA in the US
- Ideally located on Highway 98 with 55,000 cars per day
- Deal making landlord with flexible lease terms