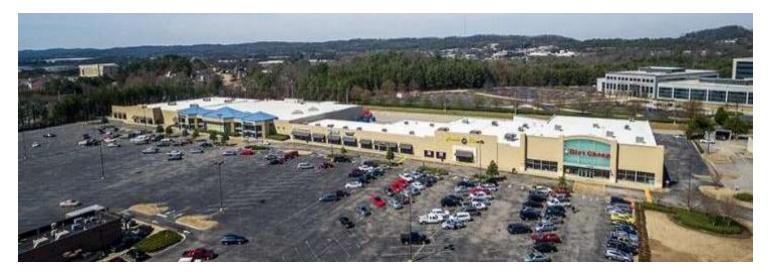

## HOMEWOOD COMMONS - Birmingham, AL

146 Wildwood Parkway, Birmingham, AL 35209

- > Size: 169,000 SF Center
- > 1994 Construciton with 953 parking spaces (5.6/1000)
- Anchors: Restaurant Depot, Planet Fitness, Dirt Cheap,
- Availabilities: 2,500 SF, 5,000 SF, 10,000 SF
- Located in major retail corridor across from Walmart
  Supercenter, Sam's Club, Hobby Lobby, Lowe's, etc
- ➤ Ideally located on Lakeshore Parkway (approx 57,000+ cars/day) and right off of I-65 (120,000 cars/day)
- Deal making landlord with flexible lease terms