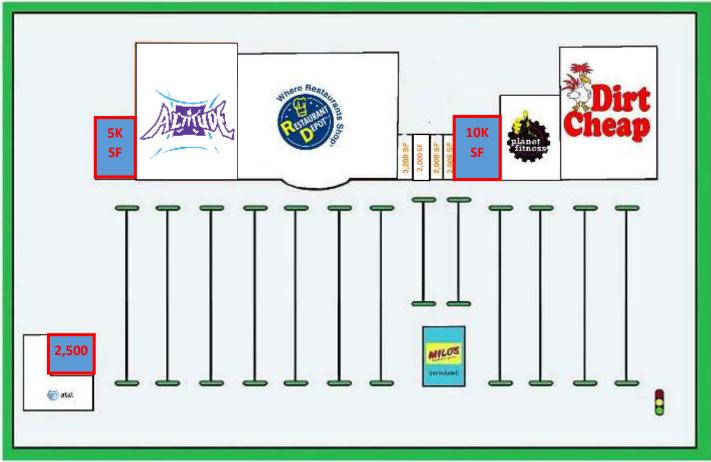

## HOMEWOOD COMMONS - Birmingham, AL

146 Wildwood Parkway, Birmingham, AL 35209

- > Size: 169,000 SF Center
- > 1994 Construciton with 953 parking spaces (5.6/1000)
- Anchors: Restaurant Depot, Planet Fitness, Dirt Cheap,
- Availabilities: 2,500 SF, 5,000 SF, 10,000 SF
- Located in major retail corridor across from Walmart
  Supercenter, Sam's Club, Hobby Lobby, Lowe's, etc
- ➤ Ideally located on Lakeshore Parkway (approx 57,000+ cars/day) and right off of I-65 (120,000 cars/day)
- Deal making landlord with flexible lease terms