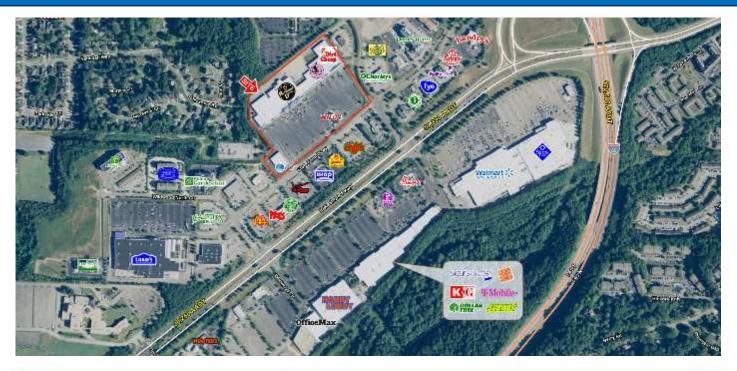

## HOMEWOOD COMMONS - Birmingham, AL

146 Wildwood Parkway, Birmingham, AL 35209

- > Size: 169,000 SF Center
- > 1994 Construciton with 953 parking spaces (5.6/1000)
- Anchors: Restaurant Depot, Planet Fitness, Dirt Cheap,
- Availabilities: 2,500 SF, 5,000 SF, 10,000 SF
- Located in major retail corridor across from Walmart
  Supercenter, Sam's Club, Hobby Lobby, Lowe's, etc
- ➤ Ideally located on Lakeshore Parkway (approx 57,000+ cars/day) and right off of I-65 (120,000 cars/day)
- Deal making landlord with flexible lease terms