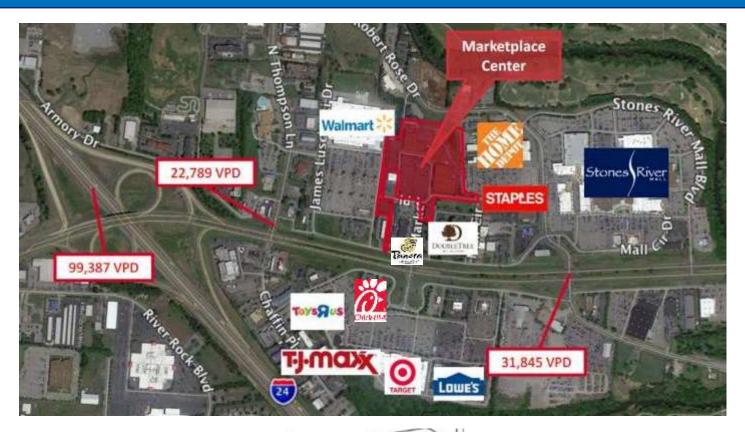

## Marketplace Center – Murfreesboro (Nashville), TN 1960 Old Fort Parkway, Murfreesboro, TN 37129

- > Size: 116,000 SF Center
- > 1996 Construciton with 620 parking spaces (5.3/1000)
- Anchors: Planet Fitness, Jumpstreet, OutBack Steakhouse
- Availabilities: 24,000 SF former Office Max
- Located in major retail corridor adjacent to Walmart Sopercenter and near Stones River Mall, Target, TJ Maxx, Home Depot, Lowes, Toys R Us etc
- ➤ Ideally located on Old Fort Road approx (30,000+ cars/day) and right off of I-24 (100,000 cars/day)
- > Deal making landlord with flexible lease terms