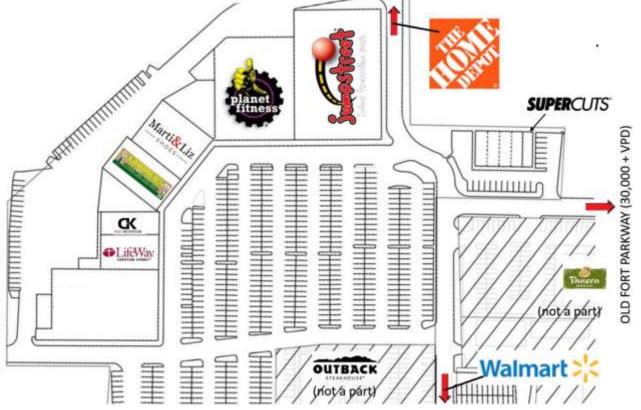

## Marketplace Center – Murfreesboro (Nashville), TN 1960 Old Fort Parkway, Murfreesboro, TN 37129

- > Size: 116,000 SF Center
- > 1996 Construciton with 620 parking spaces (5.3/1000)
- Anchors: Planet Fitness, Jumpstreet, OutBack Steakhouse
- Availabilities: 24,000 SF former Office Max
- Located in major retail corridor adjacent to Walmart Sopercenter and near Stones River Mall, Target, TJ Maxx, Home Depot, Lowes, Toys R Us etc
- ➤ Ideally located on Old Fort Road approx (30,000+ cars/day) and right off of I-24 (100,000 cars/day)
- > Deal making landlord with flexible lease terms