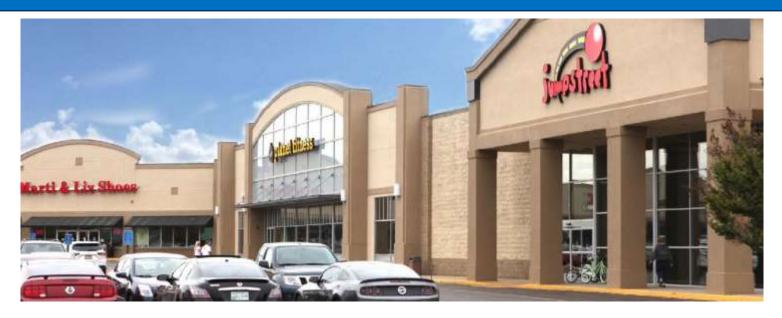

## Marketplace Center – Murfreesboro (Nashville), TN 1960 Old Fort Parkway, Murfreesboro, TN 37129

- > Size: 116,000 SF Center
- > 1996 Construciton with 620 parking spaces (5.3/1000)
- Anchors: Planet Fitness, Jumpstreet, OutBack Steakhouse
- Availabilities: 24,000 SF former Office Max
- Located in major retail corridor adjacent to Walmart Sopercenter and near Stones River Mall, Target, TJ Maxx, Home Depot, Lowes, Toys R Us etc
- ➤ Ideally located on Old Fort Road approx (30,000+ cars/day) and right off of I-24 (100,000 cars/day)
- > Deal making landlord with flexible lease terms