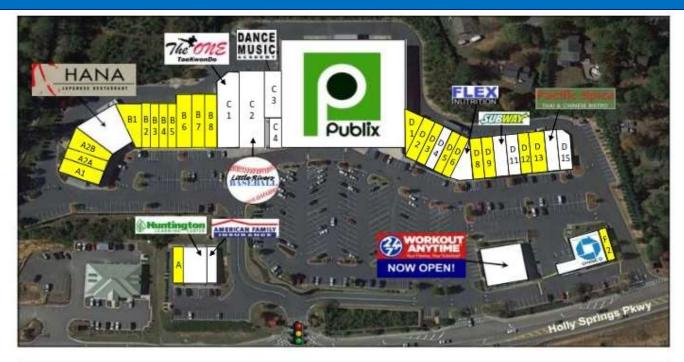

## East Cherokee Village Shoppes – Woodstock, GA

6236 Holly Springs Pkwy, Woodstock, GA 30188

➤ Size: 129,000 SF Center

➤ 2003 Construciton with 538 parking spaces (4.2/1000)

Anchors: Publix, Chase Bank

➤ Availabilities: 1,200 SF – 7,000 SF

## East Cherokee Village Shoppes – Woodstock, GA 6236 Holly Springs Pkwy, Woodstock, GA 30188

| STE  | TENANT                   | SIZE (SF) | STE | TENANT                 | SIZE (SF) | STE | TENANT                    | SIZE (SF) |
|------|--------------------------|-----------|-----|------------------------|-----------|-----|---------------------------|-----------|
| A1   | AVAILABLE                | 2.400     | C2  | Little Rivers Baseball | 7.000     | D10 | Subway                    | 1,500     |
| AZA. | AVAILABLE                | 1,250     | C3  | Dance & Music Academy  | 4,770     | D11 | Elegant Nails             | 1,500     |
| AZB- | AVAILABLE                | 2,842     | C4  | Absolute Plates        | 1.800     | D12 | AVAILABLE                 | 1,500     |
| EA   | Hana Japanese Steakhouse | 6,000     | C5  | Publix                 | 44,840    | D13 | AVAILABLE                 | 2,491     |
| 81   | AVAILABLE                | 2,000     | D1  | AVAILABLE              | 863       | D15 | Pacific Spice             | 2.032     |
| 82   | AVAILABLE                | 1,009     | D2  | AVAILABLE              | 1,500     | D10 | Pride Cleaners            | 1,825     |
| 83   | AVAILABLE                | 1,200     | DB  | AVAILABLE              | 1,200     | A   | AVAILABLE                 | 1,500     |
| B4   | AVAILABLE                | 1,400     | 54  | Taste of Italy         | 1,500     | В   | Huntington Learning Ctr   | 1,000     |
| 85   | AVAILABLE                | 1,500     | 05  | AVAILABLE              | 2,000     | c   | Huntington Learning Ctr   | 2,000     |
| 86   | AVAILABLE                | 3,000     | DO  | AVAILABLE              | 1,200     | D   | American Family Insurance | 1,500     |
| B7   | AVAILABLE                | 1,530     | 07  | Flex Nutrition         | 1,533     | E   | Workout Anytime           | 6.000     |
| 88   | AVAILABLE                | 2,500     | DB  | AVAILABLE              | 1,500     | F1  | Chase Bank                | 3,575     |
| CI   | The One Taekwondo        | 3,300     | 09  | AVAILABLE              | 1,500     | F2  | AVAILABLE                 | 1,105     |