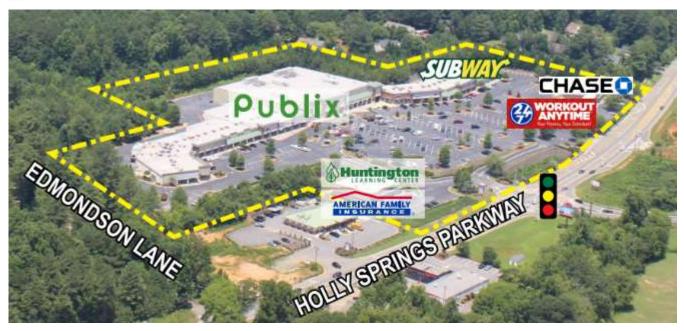

## East Cherokee Village Shoppes – Woodstock, GA

6236 Holly Springs Pkwy, Woodstock, GA 30188

➤ Size: 129,000 SF Center

➤ 2003 Construciton with 538 parking spaces (4.2/1000)

Anchors: Publix, Chase Bank

➤ Availabilities: 1,200 SF – 7,000 SF

No other Publix store within a 3 mile radius, driving

> Strong demographics in both density and income

Surrounded by housing growth – over 2,000 homes being built right now within a 3 mile radius

➤ Ideally located at the T-intersection (26,400 VPD) of Holly Springs Road (17,200 vpd) and East Cherokee Road