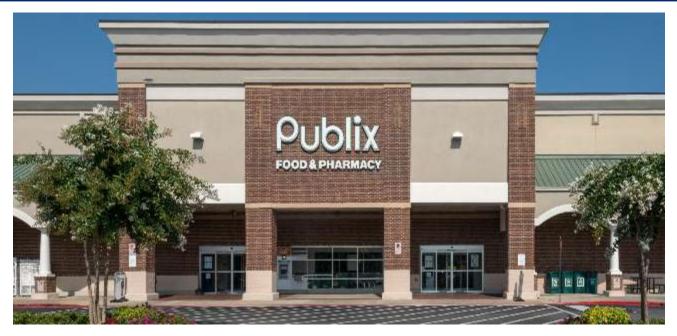

## East Cherokee Village Shoppes – Woodstock, GA

6236 Holly Springs Pkwy, Woodstock, GA 30188

➤ Size: 129,000 SF Center

➤ 2003 Construciton with 538 parking spaces (4.2/1000)

Anchors: Publix, Chase Bank

➤ Availabilities: 1,200 SF – 7,000 SF

No other Publix store within a 3 mile radius, driving

> Strong demographics in both density and income

Surrounded by housing growth – over 2,000 homes being built right now within a 3 mile radius

➤ Ideally located at the T-intersection (26,400 VPD) of Holly Springs Road (17,200 vpd) and East Cherokee Road