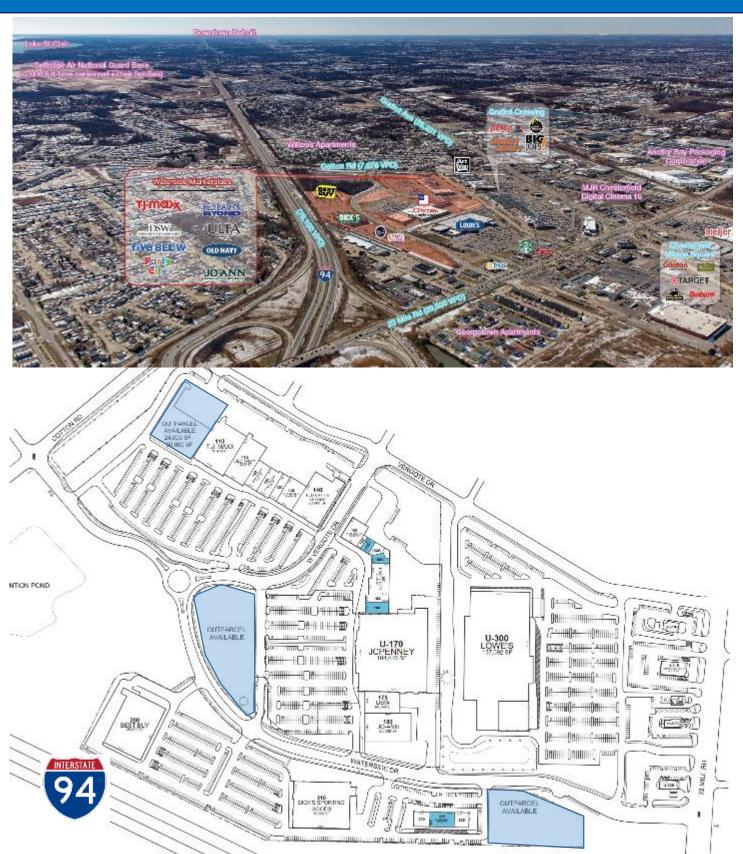

## Waterside Marketplace - Chesterfield Township (Detroit), MI

23 Mile Road & Interstate 94 Chesterfield Township, Michigan

## New construction junior anchors and out parcels

- Significant retail center of gravity with strong tenant sales and additional junior anchor tenants interested in center
- ➤ High visibility to Interstate 94 with 80,000 vehicles per day at 23 Mile with 30,000 vehicles per day
- 532,000 SF including TJ Maxx, Old Navy, Ulta, Bed Bath & Beyond, Five Below, Party City, DSW (2015 const), JoAnn (2015 const), Best Buy, Dicks Sporting Goods, Lowes, JCP
- ➤ Solid and growing demographics plus tourism compent from Anchor Bay access to Lake St. Clair and transient population from Selfridge Air National Guard base.