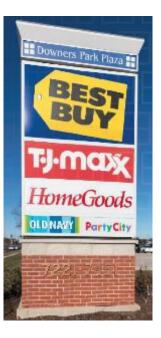

## **Deal summary:**

- ➤ 12,000 sf former Walgreens recently available (unit 1) 6,000 sf former Avenue vacated February 2018 (unit 7), and several LOIs for other vacancies
- Diverse anchors including long term lease with grocer anchor, Shop N Save Markets, TJ Maxx/HomeGoods combo store, Best Buy, Old Navy, Party City, Dollar Tree
- > Strong anchor sales and sales growth many national retailers ranking toward the top of their Regions
- Consistent dense and moneyed demographics with incomes over \$100,000 in 1, 3, and 5 mile radius
- > Strong regional location along the 75th St retail corridor, the primary shopping destination serving the Downers Grove and neighboring Darien and Woodridge communities
- Highly visible site located at a signalized intersection featuring monument signage with heavy daytime traffic on 75th St and Lemont Rd (more than 61,000 CPD combined)