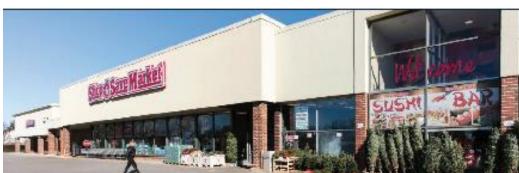

## **Deal summary:**

- ➤ 12,000 sf former Walgreens recently available (unit 1) 6,000 sf former Avenue vacated February 2018 (unit 7), and several LOIs for other vacancies
- Diverse anchors including long term lease with grocer anchor, Shop N Save Markets, TJ Maxx/HomeGoods combo store, Best Buy, Old Navy, Party City, Dollar Tree
- > Strong anchor sales and sales growth many national retailers ranking toward the top of their Regions
- Consistent dense and moneyed demographics with incomes over \$100,000 in 1, 3, and 5 mile radius
- > Strong regional location along the 75th St retail corridor, the primary shopping destination serving the Downers Grove and neighboring Darien and Woodridge communities
- Highly visible site located at a signalized intersection featuring monument signage with heavy daytime traffic on 75th St and Lemont Rd (more than 61,000 CPD combined)