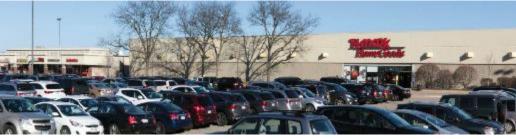

## **Deal summary:**

- ➤ 12,000 sf former Walgreens recently available (unit 1) 6,000 sf former Avenue vacated February 2018 (unit 7), and several LOIs for other vacancies
- Diverse anchors including long term lease with grocer anchor, Shop N Save Markets, TJ Maxx/HomeGoods combo store, Best Buy, Old Navy, Party City, Dollar Tree
- > Strong anchor sales and sales growth many national retailers ranking toward the top of their Regions
- Consistent dense and moneyed demographics with incomes over \$100,000 in 1, 3, and 5 mile radius
- > Strong regional location along the 75th St retail corridor, the primary shopping destination serving the Downers Grove and neighboring Darien and Woodridge communities
- Highly visible site located at a signalized intersection featuring monument signage with heavy daytime traffic on 75th St and Lemont Rd (more than 61,000 CPD combined)