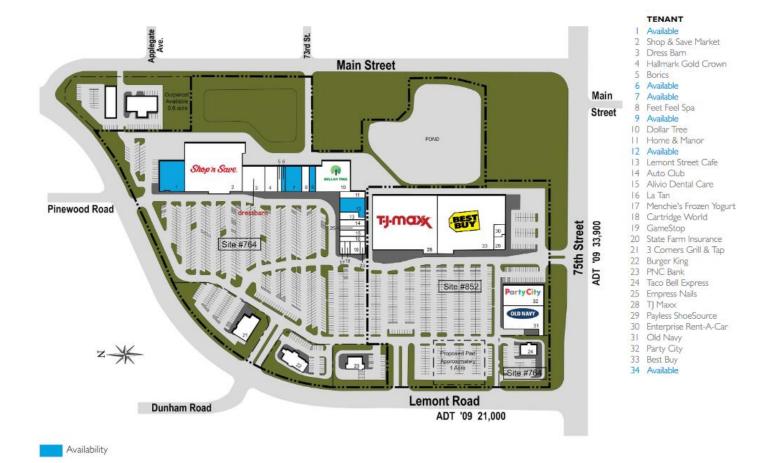

## **Deal summary:**

- ➤ 12,000 sf former Walgreens recently available (unit 1) 6,000 sf former Avenue vacated February 2018 (unit 7), and several LOIs for other vacancies
- Diverse anchors including long term lease with grocer anchor, Shop N Save Markets, TJ Maxx/HomeGoods combo store, Best Buy, Old Navy, Party City, Dollar Tree
- > Strong anchor sales and sales growth many national retailers ranking toward the top of their Regions
- Consistent dense and moneyed demographics with incomes over \$100,000 in 1, 3, and 5 mile radius
- > Strong regional location along the 75th St retail corridor, the primary shopping destination serving the Downers Grove and neighboring Darien and Woodridge communities
- Highly visible site located at a signalized intersection featuring monument signage with heavy daytime traffic on 75th St and Lemont Rd (more than 61,000 CPD combined)

Site Address: 7241 Lemont Rd, Downers Grove, IL 60516