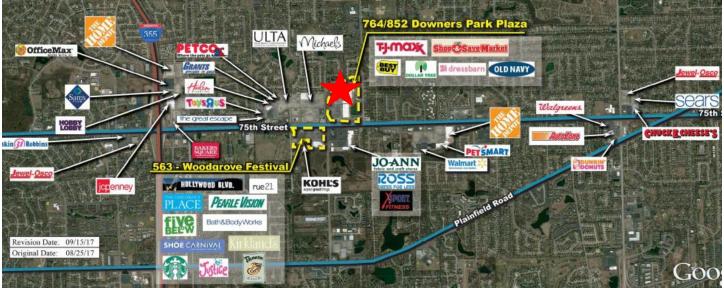

## **Deal summary:**

- ➤ 12,000 sf former Walgreens recently available (unit 1) 6,000 sf former Avenue vacated February 2018 (unit 7), and several LOIs for other vacancies
- Diverse anchors including long term lease with grocer anchor, Shop N Save Markets, TJ Maxx/HomeGoods combo store, Best Buy, Old Navy, Party City, Dollar Tree
- > Strong anchor sales and sales growth many national retailers ranking toward the top of their Regions
- Consistent dense and moneyed demographics with incomes over \$100,000 in 1, 3, and 5 mile radius
- > Strong regional location along the 75th St retail corridor, the primary shopping destination serving the Downers Grove and neighboring Darien and Woodridge communities
- Highly visible site located at a signalized intersection featuring monument signage with heavy daytime traffic on 75th St and Lemont Rd (more than 61,000 CPD combined)

Site Address: 7241 Lemont Rd, Downers Grove, IL 60516